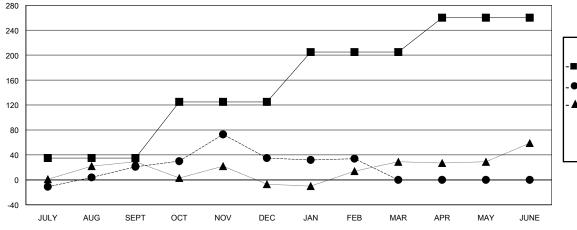

### GOALS AND ACTUAL MEMBERS CUMULATIVE

| -=-        | MEMBER GROWTH NET GOAL        |
|------------|-------------------------------|
| - • -      | MEMBER GROWTH ACTUAL          |
| - <b>A</b> | - LAST YEAR MEMBERSHIP ACTUAL |
|            |                               |
|            |                               |

## **LOCATION PHILIPPINES**

**GMT CA** 

| Clubs                 |               |           |               | Members               |                           |                         |                                                    |
|-----------------------|---------------|-----------|---------------|-----------------------|---------------------------|-------------------------|----------------------------------------------------|
| RESULTS FOR 2017-2018 |               |           |               | RESULTS FOR 2017-2018 |                           |                         |                                                    |
| QUARTER               | NEW CLUB GOAL | NEW CLUBS | DROPPED CLUBS | QUARTER               | MEMBER GROWTH NET<br>GOAL | MEMBER GROWTH<br>ACTUAL | DROPPED<br>MEMBERS ACTUAL<br>(including transfers) |
| JULY/AUG/SEPT         | 1             | 0         | 0             | JULY/AUG/SEPT         | 35                        | 59                      | 34                                                 |
| OCT/NOV/DEC           | 1             | 2         | 0             | OCT/NOV/DEC           | 90                        | 69                      | 54                                                 |
| JAN/FEB/MAR           | 2             | 0         | 1             | JAN/FEB/MAR           | 80                        | 33                      | 29                                                 |
| APR/MAY/JUNE          | 1             | 0         | 0             | APR/MAY/JUNE          | 55                        | 0                       | 0                                                  |