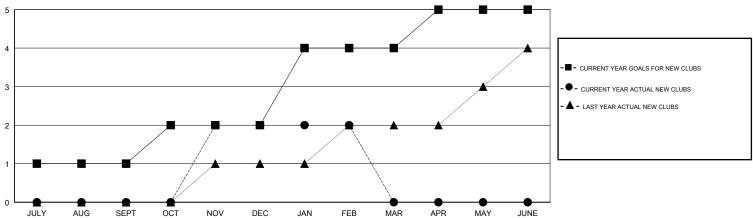

### GOALS AND ACTUAL NEW CLUBS CUMULATIVE

## **LOCATION PHILIPPINES**

**GMT CA** 

| Clubs                 |               |           |               | Members               |                           |                         |                                                    |
|-----------------------|---------------|-----------|---------------|-----------------------|---------------------------|-------------------------|----------------------------------------------------|
| RESULTS FOR 2017-2018 |               |           |               | RESULTS FOR 2017-2018 |                           |                         |                                                    |
| QUARTER               | NEW CLUB GOAL | NEW CLUBS | DROPPED CLUBS | QUARTER               | MEMBER GROWTH NET<br>GOAL | MEMBER GROWTH<br>ACTUAL | DROPPED<br>MEMBERS ACTUAL<br>(including transfers) |
| JULY/AUG/SEPT         | 1             | 0         | 0             | JULY/AUG/SEPT         | 35                        | 59                      | 34                                                 |
| OCT/NOV/DEC           | 1             | 2         | 0             | OCT/NOV/DEC           | 90                        | 69                      | 54                                                 |
| JAN/FEB/MAR           | 2             | 0         | 1             | JAN/FEB/MAR           | 80                        | 33                      | 29                                                 |
| APR/MAY/JUNE          | 1             | 0         | 0             | APR/MAY/JUNE          | 55                        | 0                       | 0                                                  |